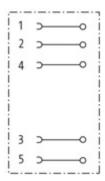

|
| Weight unit                        | gram                                          |
| Basic unit                         | pc.                                           |
| Customs tariff number              | 85369010                                      |
| Unit (piece)                       | 1                                             |
| Limited value                      | 1                                             |
| Comments                           |                                               |

Plastic housings with good resistance against chemicals and oils.

The resistance to aggressive media should be individually tested for your application. Further details on request.

All data on this data sheet was compiled carefully.



stay connected

## Circuit diagram



## **Contact layout**

# Female