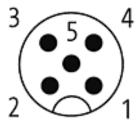

| gram                                          |
| Basic unit                         | pc.                                           |
| Customs tariff number              | 85369010                                      |
| Unit (piece)                       | 1                                             |
| Limited value                      | 1                                             |
| Comments                           |                                               |

Plastic housings with good resistance against chemicals and oils.

The resistance to aggressive media should be individually tested for your application. Further details on request.

All data on this data sheet was compiled carefully.



stay connected

## Circuit diagram



## **Contact layout**

# Female