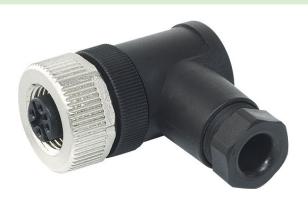

## M12 female 90° field-wireable Replaced Art.-No. 27630

Female 90° 5-pole

with screw terminals  $% \label{eq:continuous} % \labe$ 

Clamping range cable entry: 4...6 mm

# Female